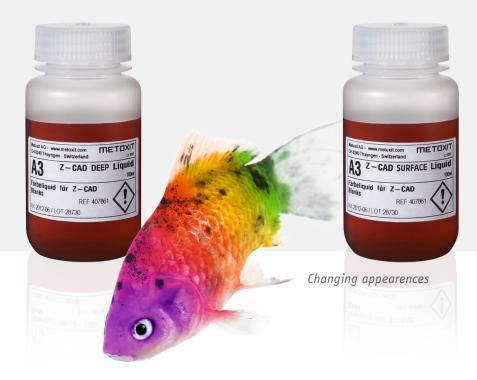

# Z-CAD<sup>®</sup> Liquid - The Intruder

The two for all options. Dipping or paint-on technique.

## Z-CAD<sup>®</sup> Deep liquid, Surface liquid

These ready to use, water soluble, infiltration liquids are specifically produced, to color the Metoxit AG white zirconia substructures. Regardless if dipping or paint-on methods are applied the coloring liquids emerge into the surface of unsintered substructures.

Z-CAD<sup>®</sup> Deep is primarily designed for the dipping technique of Z-CAD<sup>®</sup> HD and HTL blanks. Due to higher chroma values, the liquid gives the framework an ideal intensity for the veneering techniques and creates a core color from the depth. It is self-explanatory that the paint-on technique is also an option utilizing these liquids.

Z-CAD<sup>®</sup> Surface is primarily for the brush technique (paint-on) of the Z-CAD<sup>®</sup> One4All and *smile* blanks intended. The higher translucency value causes a lower chroma for monolithic restorations to set accents onto the surface. It is self-explanatory that the dipping technique is also an option utilizing these liquids.